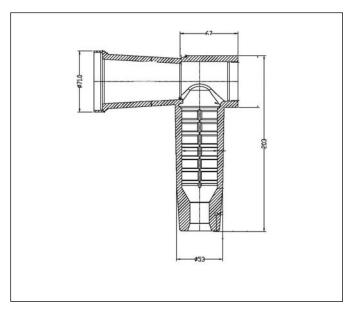

## 12-24kV 630A Un-screen T-shape connector

Type: ALJQ-12/630/□

- 1.Insulated T-shaped pre-molded un-screened silicone bushing boots suitable for 12-24kV Type "C" 630A bushings.
- 2.It has compact gas-insulated secondary switchgear where the spacing between bushings is significantly reduced.
- 3. The pre-molded shape ensures optimal/full contact over the entire "C" bushing profile thus improving its ability to eliminate unwanted leakage currents.